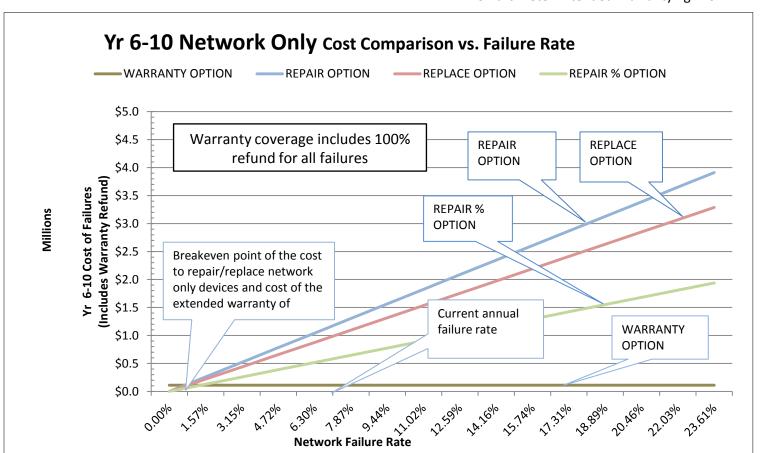

| Year/Expl.               | <u>Labor</u>                                                              | <u>NLbr</u>                  | <u>NSE</u>                                                                                                                                                                                                                                                                                                                                                                                                                                                                                                                                                                                                                                                                                                                                                                                                                                                                                                                                                                                                                                                                                                                                                                                                                                                                                                                                                                                                                                                                                                                                                                                                                                                                                                                                                                                                                                                                                                                                                                                                                                                                                                                     | <u>Total</u>                 | FTE A                    | dj Type         |
|--------------------------|---------------------------------------------------------------------------|------------------------------|--------------------------------------------------------------------------------------------------------------------------------------------------------------------------------------------------------------------------------------------------------------------------------------------------------------------------------------------------------------------------------------------------------------------------------------------------------------------------------------------------------------------------------------------------------------------------------------------------------------------------------------------------------------------------------------------------------------------------------------------------------------------------------------------------------------------------------------------------------------------------------------------------------------------------------------------------------------------------------------------------------------------------------------------------------------------------------------------------------------------------------------------------------------------------------------------------------------------------------------------------------------------------------------------------------------------------------------------------------------------------------------------------------------------------------------------------------------------------------------------------------------------------------------------------------------------------------------------------------------------------------------------------------------------------------------------------------------------------------------------------------------------------------------------------------------------------------------------------------------------------------------------------------------------------------------------------------------------------------------------------------------------------------------------------------------------------------------------------------------------------------|------------------------------|--------------------------|-----------------|
| 2015                     | 103                                                                       | 0                            | 0                                                                                                                                                                                                                                                                                                                                                                                                                                                                                                                                                                                                                                                                                                                                                                                                                                                                                                                                                                                                                                                                                                                                                                                                                                                                                                                                                                                                                                                                                                                                                                                                                                                                                                                                                                                                                                                                                                                                                                                                                                                                                                                              | 103                          | 2.0                      | 1-Sided Adj     |
| Supporting               | clerical & techni                                                         | cal 2 FTES                   | @ average a                                                                                                                                                                                                                                                                                                                                                                                                                                                                                                                                                                                                                                                                                                                                                                                                                                                                                                                                                                                                                                                                                                                                                                                                                                                                                                                                                                                                                                                                                                                                                                                                                                                                                                                                                                                                                                                                                                                                                                                                                                                                                                                    | nnual rate of                | \$51.5k                  |                 |
| 2015                     | 514                                                                       | 0                            | 0                                                                                                                                                                                                                                                                                                                                                                                                                                                                                                                                                                                                                                                                                                                                                                                                                                                                                                                                                                                                                                                                                                                                                                                                                                                                                                                                                                                                                                                                                                                                                                                                                                                                                                                                                                                                                                                                                                                                                                                                                                                                                                                              | 514                          | 3.7                      | 1-Sided Adj     |
|                          | 3.7 Electric Meter<br>orders than ava                                     |                              |                                                                                                                                                                                                                                                                                                                                                                                                                                                                                                                                                                                                                                                                                                                                                                                                                                                                                                                                                                                                                                                                                                                                                                                                                                                                                                                                                                                                                                                                                                                                                                                                                                                                                                                                                                                                                                                                                                                                                                                                                                                                                                                                | annual rate of               | *\$92.5k @ 1             | time and a half |
| 2015                     | -64                                                                       | 0                            | 0                                                                                                                                                                                                                                                                                                                                                                                                                                                                                                                                                                                                                                                                                                                                                                                                                                                                                                                                                                                                                                                                                                                                                                                                                                                                                                                                                                                                                                                                                                                                                                                                                                                                                                                                                                                                                                                                                                                                                                                                                                                                                                                              | -64                          | -0.5                     | 1-Sided Adj     |
|                          | ncy - Overtime s<br>time and a half.                                      | avings 0.46                  | Electric Mete                                                                                                                                                                                                                                                                                                                                                                                                                                                                                                                                                                                                                                                                                                                                                                                                                                                                                                                                                                                                                                                                                                                                                                                                                                                                                                                                                                                                                                                                                                                                                                                                                                                                                                                                                                                                                                                                                                                                                                                                                                                                                                                  | r Tester aver                | age regular              | annual rate of  |
| 2015                     | -100                                                                      | 0                            | 0                                                                                                                                                                                                                                                                                                                                                                                                                                                                                                                                                                                                                                                                                                                                                                                                                                                                                                                                                                                                                                                                                                                                                                                                                                                                                                                                                                                                                                                                                                                                                                                                                                                                                                                                                                                                                                                                                                                                                                                                                                                                                                                              | -100                         | -1.0                     | 1-Sided Adj     |
| SMOC - EI                | M Capital Projec                                                          | t#13031 - b                  | enefit reducti                                                                                                                                                                                                                                                                                                                                                                                                                                                                                                                                                                                                                                                                                                                                                                                                                                                                                                                                                                                                                                                                                                                                                                                                                                                                                                                                                                                                                                                                                                                                                                                                                                                                                                                                                                                                                                                                                                                                                                                                                                                                                                                 | on of 1 Mgm                  | t FTE.                   |                 |
| 2015                     | 0                                                                         | -79                          | 0                                                                                                                                                                                                                                                                                                                                                                                                                                                                                                                                                                                                                                                                                                                                                                                                                                                                                                                                                                                                                                                                                                                                                                                                                                                                                                                                                                                                                                                                                                                                                                                                                                                                                                                                                                                                                                                                                                                                                                                                                                                                                                                              | -79                          | 0.0                      | 1-Sided Adj     |
| Adjustment               | for one time nor                                                          | n-recurring c                | ost for contra                                                                                                                                                                                                                                                                                                                                                                                                                                                                                                                                                                                                                                                                                                                                                                                                                                                                                                                                                                                                                                                                                                                                                                                                                                                                                                                                                                                                                                                                                                                                                                                                                                                                                                                                                                                                                                                                                                                                                                                                                                                                                                                 | ct / temp labo               | or.                      |                 |
| 2015                     | 0                                                                         | 22                           | 0                                                                                                                                                                                                                                                                                                                                                                                                                                                                                                                                                                                                                                                                                                                                                                                                                                                                                                                                                                                                                                                                                                                                                                                                                                                                                                                                                                                                                                                                                                                                                                                                                                                                                                                                                                                                                                                                                                                                                                                                                                                                                                                              | 22                           | 0.0                      | 1-Sided Adj     |
| Extended w               |                                                                           | t meter netw                 | ork devices                                                                                                                                                                                                                                                                                                                                                                                                                                                                                                                                                                                                                                                                                                                                                                                                                                                                                                                                                                                                                                                                                                                                                                                                                                                                                                                                                                                                                                                                                                                                                                                                                                                                                                                                                                                                                                                                                                                                                                                                                                                                                                                    | \$110k coveri                | ng 5-year p              | eriod 2015-2019 |
| 2015                     | 0                                                                         | 159                          | 0                                                                                                                                                                                                                                                                                                                                                                                                                                                                                                                                                                                                                                                                                                                                                                                                                                                                                                                                                                                                                                                                                                                                                                                                                                                                                                                                                                                                                                                                                                                                                                                                                                                                                                                                                                                                                                                                                                                                                                                                                                                                                                                              | 159                          | 0.0                      | 1-Sided Adj     |
| Annual Sof               | tware and servic                                                          | e fees                       |                                                                                                                                                                                                                                                                                                                                                                                                                                                                                                                                                                                                                                                                                                                                                                                                                                                                                                                                                                                                                                                                                                                                                                                                                                                                                                                                                                                                                                                                                                                                                                                                                                                                                                                                                                                                                                                                                                                                                                                                                                                                                                                                |                              |                          |                 |
| 2015 Total               | 8,738                                                                     | 102                          | 0                                                                                                                                                                                                                                                                                                                                                                                                                                                                                                                                                                                                                                                                                                                                                                                                                                                                                                                                                                                                                                                                                                                                                                                                                                                                                                                                                                                                                                                                                                                                                                                                                                                                                                                                                                                                                                                                                                                                                                                                                                                                                                                              | 8,840                        | 105.3                    |                 |
|                          |                                                                           |                              |                                                                                                                                                                                                                                                                                                                                                                                                                                                                                                                                                                                                                                                                                                                                                                                                                                                                                                                                                                                                                                                                                                                                                                                                                                                                                                                                                                                                                                                                                                                                                                                                                                                                                                                                                                                                                                                                                                                                                                                                                                                                                                                                |                              |                          |                 |
| 2016                     | 209                                                                       | 0                            | 0                                                                                                                                                                                                                                                                                                                                                                                                                                                                                                                                                                                                                                                                                                                                                                                                                                                                                                                                                                                                                                                                                                                                                                                                                                                                                                                                                                                                                                                                                                                                                                                                                                                                                                                                                                                                                                                                                                                                                                                                                                                                                                                              | 209                          | 3.3                      | 1-Sided Adj     |
| 3.27 FTEs (<br>See AMO 1 | emaining manual<br>@ annual rate of<br>OO000.000 Sup<br>ast to the 2013 A | f \$64K handl<br>plemental W | ing approximation in the interest of the inter | ately 17,000 or a reconcilia | read/verify ation of the |                 |
| 2016                     | 2,864                                                                     | 0                            | 0                                                                                                                                                                                                                                                                                                                                                                                                                                                                                                                                                                                                                                                                                                                                                                                                                                                                                                                                                                                                                                                                                                                                                                                                                                                                                                                                                                                                                                                                                                                                                                                                                                                                                                                                                                                                                                                                                                                                                                                                                                                                                                                              | 2,864                        | 35.0                     | 1-Sided Adj     |