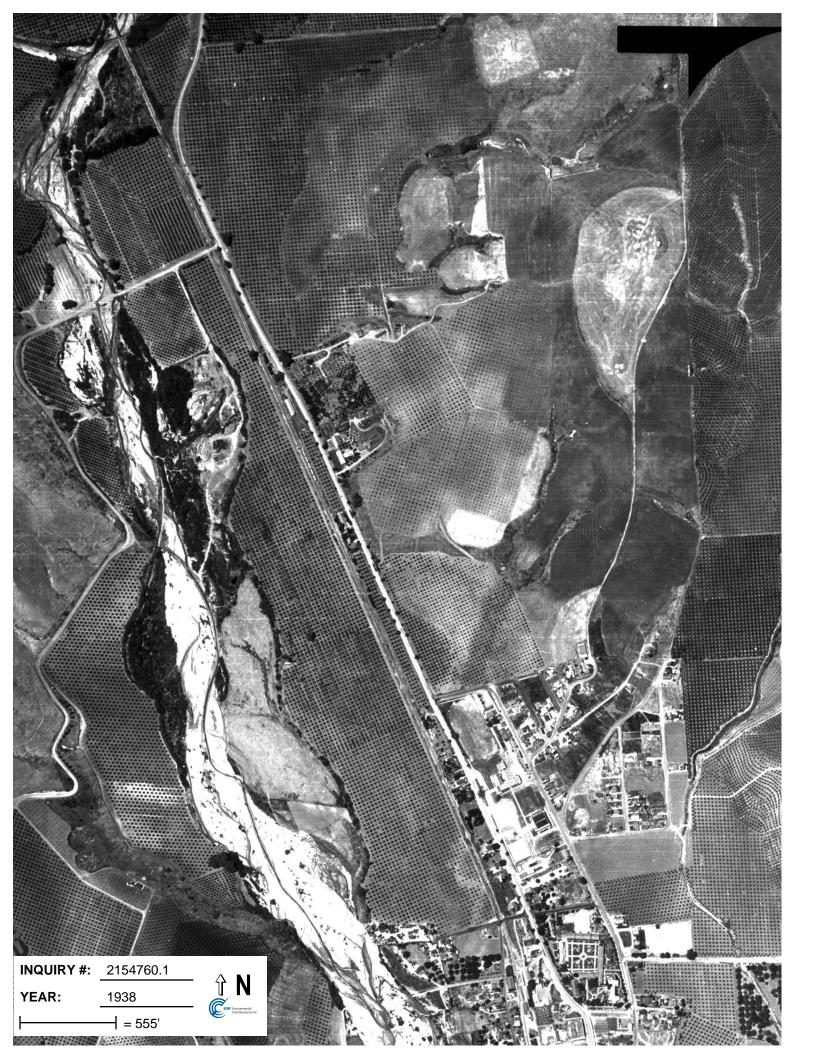

## **Target Property:**

Camino Capistrano/Calle Lorenzo San Juan Capistrano, CA 92675

| <u>Year</u> | <u>Scale</u>                      | <u>Details</u>    | <u>Source</u> |
|-------------|-----------------------------------|-------------------|---------------|
| 1938        | Aerial Photograph. Scale: 1"=555' | Flight Year: 1938 | Laval         |
| 1946        | Aerial Photograph. Scale: 1"=655' | Flight Year: 1946 | Jack Ammann   |
| 1952        | Aerial Photograph. Scale: 1"=555' | Flight Year: 1952 | Pacific Air   |
| 1968        | Aerial Photograph. Scale: 1"=480' | Flight Year: 1968 | Teledyne      |
| 1977        | Aerial Photograph. Scale: 1"=666' | Flight Year: 1977 | Teledyne      |
| 1989        | Aerial Photograph. Scale: 1"=666' | Flight Year: 1989 | USGS          |
| 1994        | Aerial Photograph. Scale: 1"=666' | Flight Year: 1994 | USGS          |
| 2002        | Aerial Photograph. Scale: 1"=666' | Flight Year: 2002 | USGS          |