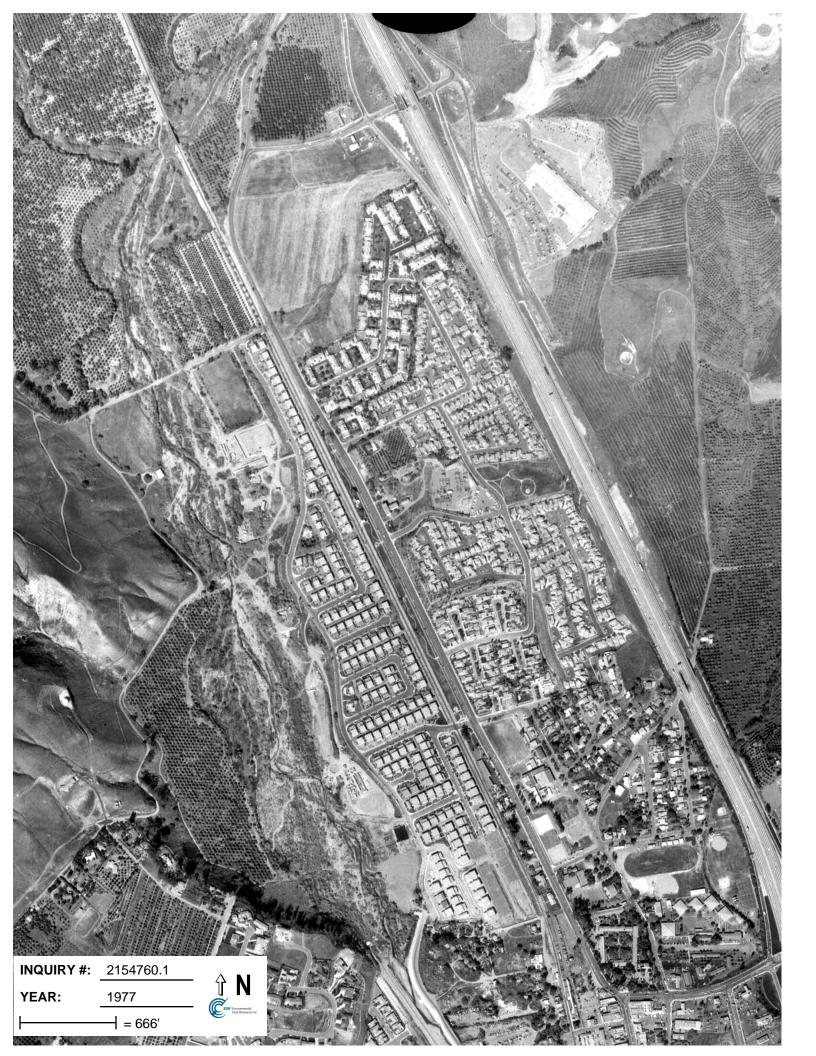

## **Target Property:**

Camino Capistrano/Calle Lorenzo San Juan Capistrano, CA 92675

| <u>Year</u> | <u>Scale</u>                      | <u>Details</u>    | <u>Source</u> |
|-------------|-----------------------------------|-------------------|---------------|
| 1938        | Aerial Photograph. Scale: 1"=555' | Flight Year: 1938 | Laval         |
| 1946        | Aerial Photograph. Scale: 1"=655' | Flight Year: 1946 | Jack Ammann   |
| 1952        | Aerial Photograph. Scale: 1"=555' | Flight Year: 1952 | Pacific Air   |
| 1968        | Aerial Photograph. Scale: 1"=480' | Flight Year: 1968 | Teledyne      |
| 1977        | Aerial Photograph. Scale: 1"=666' | Flight Year: 1977 | Teledyne      |
| 1989        | Aerial Photograph. Scale: 1"=666' | Flight Year: 1989 | USGS          |
| 1994        | Aerial Photograph. Scale: 1"=666' | Flight Year: 1994 | USGS          |
| 2002        | Aerial Photograph. Scale: 1"=666' | Flight Year: 2002 | USGS          |