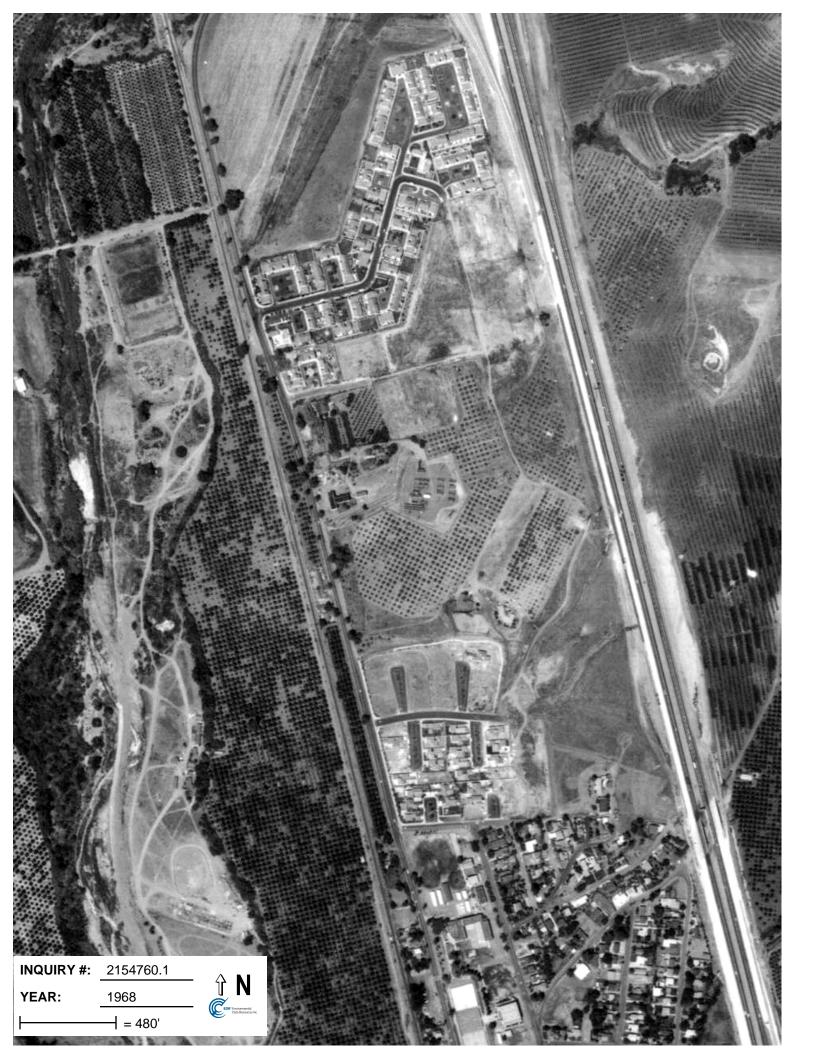

## **Target Property:**

Camino Capistrano/Calle Lorenzo San Juan Capistrano, CA 92675

| <u>Year</u> | <u>Scale</u>                      | <u>Details</u>    | <u>Source</u> |
|-------------|-----------------------------------|-------------------|---------------|
| 1938        | Aerial Photograph. Scale: 1"=555' | Flight Year: 1938 | Laval         |
| 1946        | Aerial Photograph. Scale: 1"=655' | Flight Year: 1946 | Jack Ammann   |
| 1952        | Aerial Photograph. Scale: 1"=555' | Flight Year: 1952 | Pacific Air   |
| 1968        | Aerial Photograph. Scale: 1"=480' | Flight Year: 1968 | Teledyne      |
| 1977        | Aerial Photograph. Scale: 1"=666' | Flight Year: 1977 | Teledyne      |
| 1989        | Aerial Photograph. Scale: 1"=666' | Flight Year: 1989 | USGS          |
| 1994        | Aerial Photograph. Scale: 1"=666' | Flight Year: 1994 | USGS          |
| 2002        | Aerial Photograph. Scale: 1"=666' | Flight Year: 2002 | USGS          |