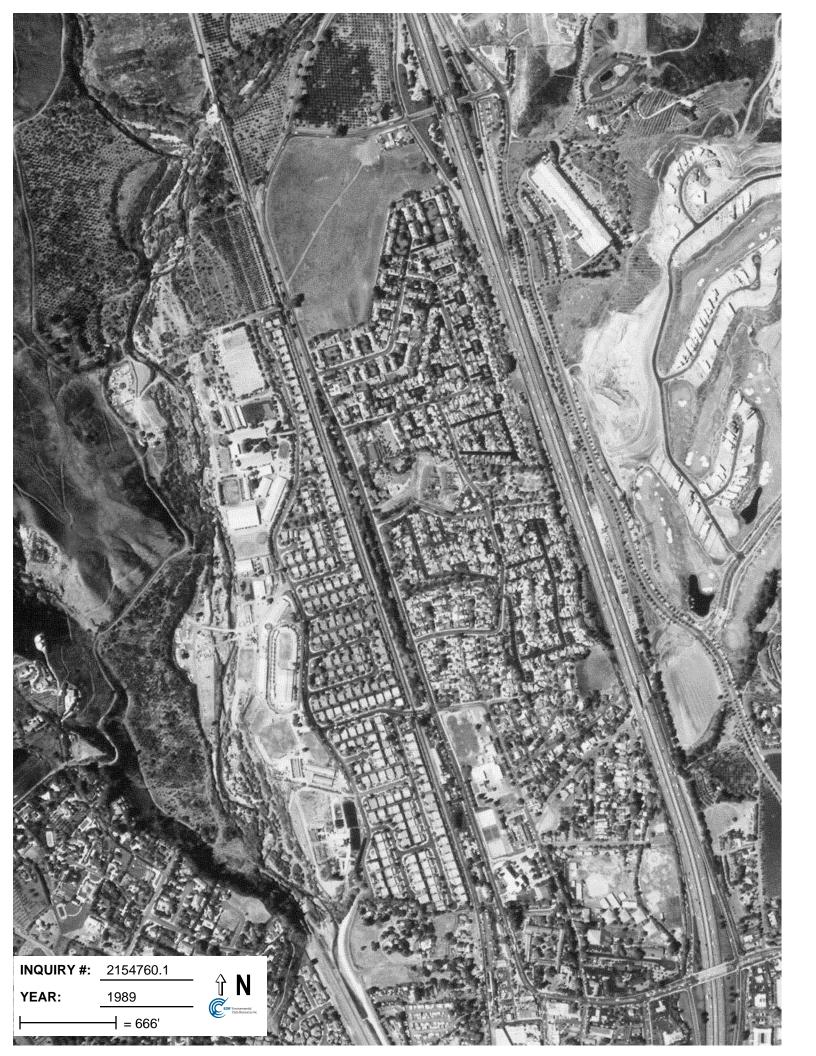

## **Target Property:**

Camino Capistrano/Calle Lorenzo San Juan Capistrano, CA 92675

| <u>Year</u> | <u>Scale</u>                      | <u>Details</u>    | <u>Source</u> |
|-------------|-----------------------------------|-------------------|---------------|
| 1938        | Aerial Photograph. Scale: 1"=555' | Flight Year: 1938 | Laval         |
| 1946        | Aerial Photograph. Scale: 1"=655' | Flight Year: 1946 | Jack Ammann   |
| 1952        | Aerial Photograph. Scale: 1"=555' | Flight Year: 1952 | Pacific Air   |
| 1968        | Aerial Photograph. Scale: 1"=480' | Flight Year: 1968 | Teledyne      |
| 1977        | Aerial Photograph. Scale: 1"=666' | Flight Year: 1977 | Teledyne      |
| 1989        | Aerial Photograph. Scale: 1"=666' | Flight Year: 1989 | USGS          |
| 1994        | Aerial Photograph. Scale: 1"=666' | Flight Year: 1994 | USGS          |
| 2002        | Aerial Photograph. Scale: 1"=666' | Flight Year: 2002 | USGS          |