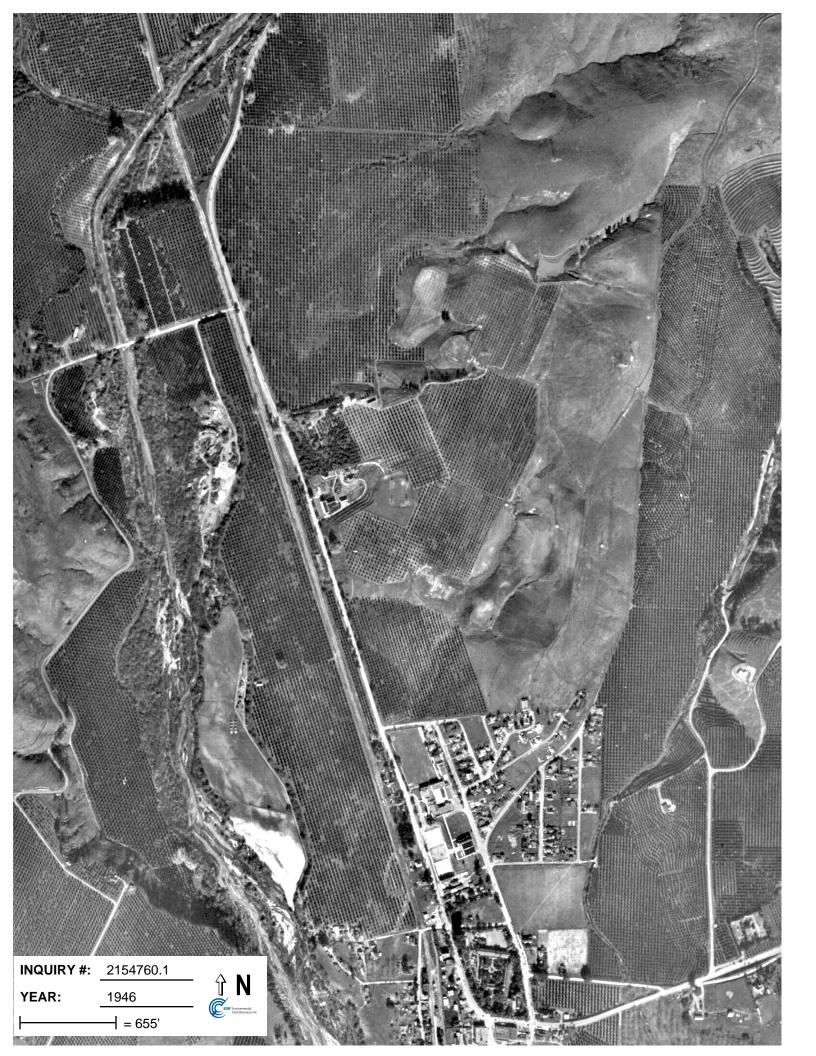

## **Target Property:**

Camino Capistrano/Calle Lorenzo San Juan Capistrano, CA 92675

| <u>Year</u> | <u>Scale</u>                      | <u>Details</u>    | <u>Source</u> |
|-------------|-----------------------------------|-------------------|---------------|
| 1938        | Aerial Photograph. Scale: 1"=555' | Flight Year: 1938 | Laval         |
| 1946        | Aerial Photograph. Scale: 1"=655' | Flight Year: 1946 | Jack Ammann   |
| 1952        | Aerial Photograph. Scale: 1"=555' | Flight Year: 1952 | Pacific Air   |
| 1968        | Aerial Photograph. Scale: 1"=480' | Flight Year: 1968 | Teledyne      |
| 1977        | Aerial Photograph. Scale: 1"=666' | Flight Year: 1977 | Teledyne      |
| 1989        | Aerial Photograph. Scale: 1"=666' | Flight Year: 1989 | USGS          |
| 1994        | Aerial Photograph. Scale: 1"=666' | Flight Year: 1994 | USGS          |
| 2002        | Aerial Photograph. Scale: 1"=666' | Flight Year: 2002 | USGS          |