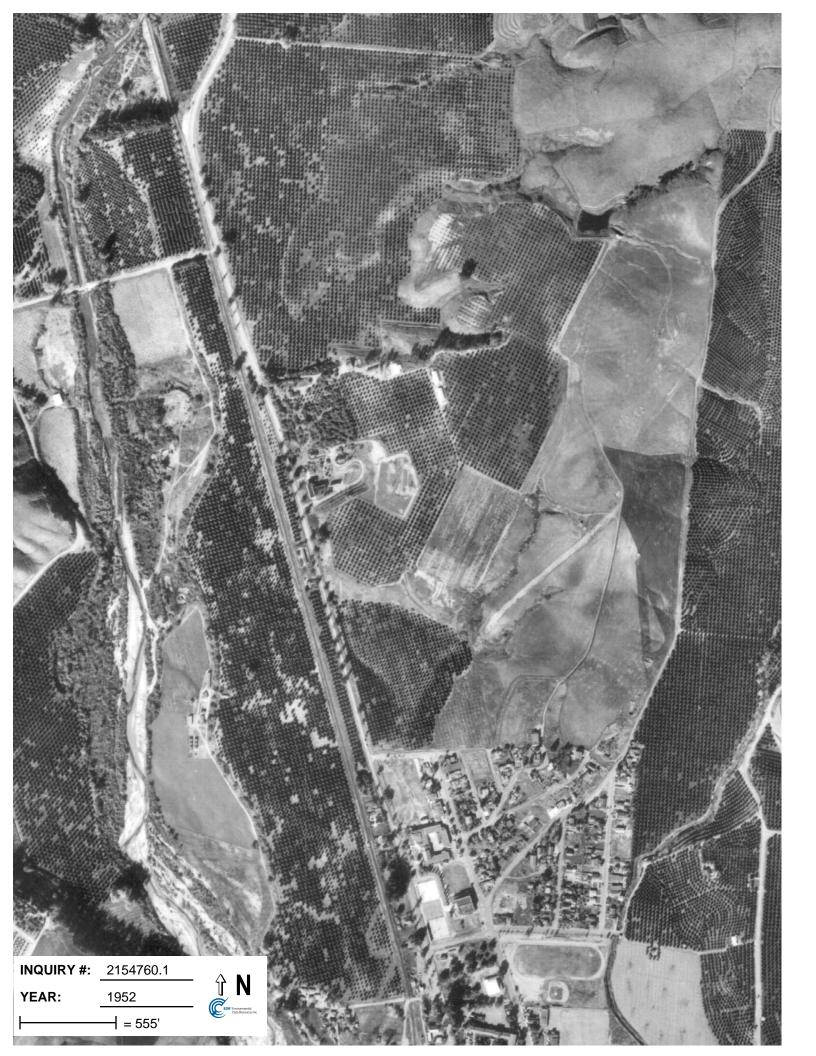

## **Target Property:**

Camino Capistrano/Calle Lorenzo San Juan Capistrano, CA 92675

| <u>Year</u> | <u>Scale</u>                      | <u>Details</u>    | <u>Source</u> |
|-------------|-----------------------------------|-------------------|---------------|
| 1938        | Aerial Photograph. Scale: 1"=555' | Flight Year: 1938 | Laval         |
| 1946        | Aerial Photograph. Scale: 1"=655' | Flight Year: 1946 | Jack Ammann   |
| 1952        | Aerial Photograph. Scale: 1"=555' | Flight Year: 1952 | Pacific Air   |
| 1968        | Aerial Photograph. Scale: 1"=480' | Flight Year: 1968 | Teledyne      |
| 1977        | Aerial Photograph. Scale: 1"=666' | Flight Year: 1977 | Teledyne      |
| 1989        | Aerial Photograph. Scale: 1"=666' | Flight Year: 1989 | USGS          |
| 1994        | Aerial Photograph. Scale: 1"=666' | Flight Year: 1994 | USGS          |
| 2002        | Aerial Photograph. Scale: 1"=666' | Flight Year: 2002 | USGS          |