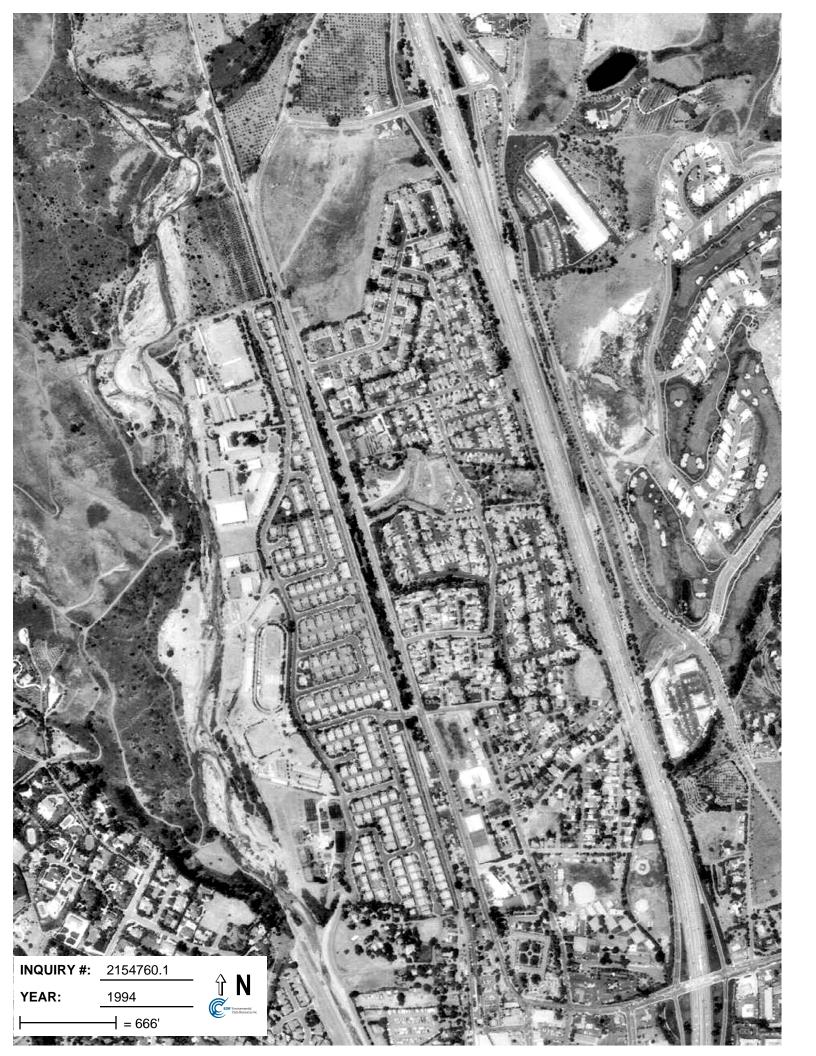

## **Target Property:**

Camino Capistrano/Calle Lorenzo San Juan Capistrano, CA 92675

| <u>Year</u> | <u>Scale</u>                      | <u>Details</u>    | <u>Source</u> |
|-------------|-----------------------------------|-------------------|---------------|
| 1938        | Aerial Photograph. Scale: 1"=555' | Flight Year: 1938 | Laval         |
| 1946        | Aerial Photograph. Scale: 1"=655' | Flight Year: 1946 | Jack Ammann   |
| 1952        | Aerial Photograph. Scale: 1"=555' | Flight Year: 1952 | Pacific Air   |
| 1968        | Aerial Photograph. Scale: 1"=480' | Flight Year: 1968 | Teledyne      |
| 1977        | Aerial Photograph. Scale: 1"=666' | Flight Year: 1977 | Teledyne      |
| 1989        | Aerial Photograph. Scale: 1"=666' | Flight Year: 1989 | USGS          |
| 1994        | Aerial Photograph. Scale: 1"=666' | Flight Year: 1994 | USGS          |
| 2002        | Aerial Photograph. Scale: 1"=666' | Flight Year: 2002 | USGS          |