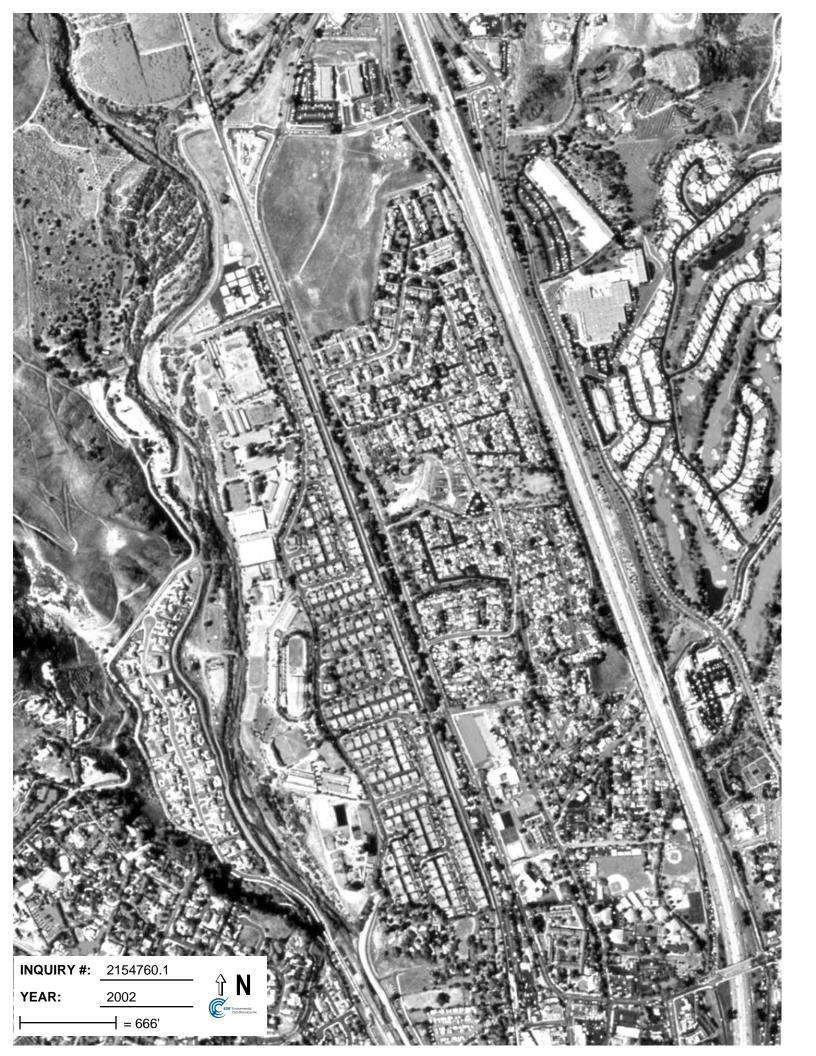

## **Target Property:**

Camino Capistrano/Calle Lorenzo San Juan Capistrano, CA 92675

| <u>Year</u> | <u>Scale</u>                      | <u>Details</u>    | <u>Source</u> |
|-------------|-----------------------------------|-------------------|---------------|
| 1938        | Aerial Photograph. Scale: 1"=555' | Flight Year: 1938 | Laval         |
| 1946        | Aerial Photograph. Scale: 1"=655' | Flight Year: 1946 | Jack Ammann   |
| 1952        | Aerial Photograph. Scale: 1"=555' | Flight Year: 1952 | Pacific Air   |
| 1968        | Aerial Photograph. Scale: 1"=480' | Flight Year: 1968 | Teledyne      |
| 1977        | Aerial Photograph. Scale: 1"=666' | Flight Year: 1977 | Teledyne      |
| 1989        | Aerial Photograph. Scale: 1"=666' | Flight Year: 1989 | USGS          |
| 1994        | Aerial Photograph. Scale: 1"=666' | Flight Year: 1994 | USGS          |
| 2002        | Aerial Photograph. Scale: 1"=666' | Flight Year: 2002 | USGS          |